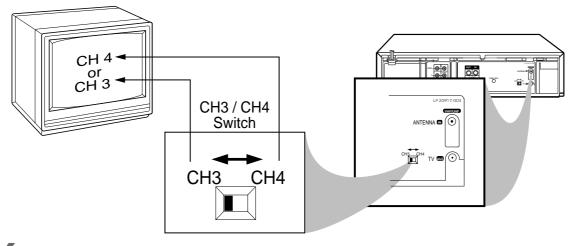

Plug in the TV and the VCR.

Set the CH3/CH4 switch on the back of the VCR to CH3 or CH4, whichever channel is not used or least used in your area. To operate your VCR with your TV, set the TV to the same channel. For example, when playing a tape, if the CH3/CH4 switch is set to CH3, the TV should be on channel 3.